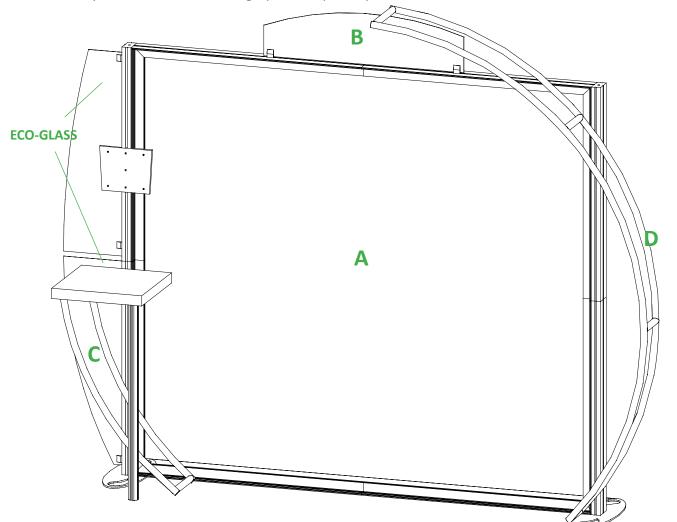

# **GRAPHIC SPECS**

| MATERIAL: BACKLIT SEG FABRIC *  TREATMENT: SILICONE EDGE GRAPHIC  APPROX. SIZE: 92.842"w x 83.842"h  GRAPHIC B QTY. 1  MATERIAL: 1/8" ECO-BOARD  TREATMENT: DIRECT PRINT GRAPHIC  APPROX. SIZE: 40.00"w x 9.92"h  GRAPHIC C QTY. 1  MATERIAL: TENSION FABRIC *  TREATMENT: PILLOWCASE GRAPHIC  APPROX. SIZE: 10"/16"w taper x 46.458"h  GRAPHIC D QTY. 1  MATERIAL: TENSION FABRIC *  TREATMENT: PILLOWCASE GRAPHIC  APPROX. SIZE: 6"/12"w taper x 130.036"h |               |                           |
|--------------------------------------------------------------------------------------------------------------------------------------------------------------------------------------------------------------------------------------------------------------------------------------------------------------------------------------------------------------------------------------------------------------------------------------------------------------|---------------|---------------------------|
| TREATMENT: SILICONE EDGE GRAPHIC  APPROX. SIZE: 92.842"w x 83.842"h  GRAPHIC B QTY. 1  MATERIAL: 1/8" ECO-BOARD  TREATMENT: DIRECT PRINT GRAPHIC  APPROX. SIZE: 40.00"w x 9.92"h  GRAPHIC C QTY. 1  MATERIAL: TENSION FABRIC *  TREATMENT: PILLOWCASE GRAPHIC  APPROX. SIZE: 10"/16"w taper x 46.458"h  GRAPHIC D QTY. 1  MATERIAL: TENSION FABRIC *  TREATMENT: PILLOWCASE GRAPHIC                                                                          | GRAPHIC A     | QTY. 1                    |
| APPROX. SIZE: 92.842"w x 83.842"h  GRAPHIC B QTY. 1  MATERIAL: 1/8" ECO-BOARD  TREATMENT: DIRECT PRINT GRAPHIC  APPROX. SIZE: 40.00"w x 9.92"h  GRAPHIC C QTY. 1  MATERIAL: TENSION FABRIC *  TREATMENT: PILLOWCASE GRAPHIC  APPROX. SIZE: 10"/16"w taper x 46.458"h  GRAPHIC D QTY. 1  MATERIAL: TENSION FABRIC *  TREATMENT: PILLOWCASE GRAPHIC                                                                                                            | MATERIAL:     | BACKLIT SEG FABRIC *      |
| GRAPHIC B QTY. 1  MATERIAL: 1/8" ECO-BOARD  TREATMENT: DIRECT PRINT GRAPHIC  APPROX. SIZE: 40.00"w x 9.92"h  GRAPHIC C QTY. 1  MATERIAL: TENSION FABRIC *  TREATMENT: PILLOWCASE GRAPHIC  APPROX. SIZE: 10"/16"w taper x 46.458"h  GRAPHIC D QTY. 1  MATERIAL: TENSION FABRIC *  TREATMENT: PILLOWCASE GRAPHIC                                                                                                                                               | TREATMENT:    | SILICONE EDGE GRAPHIC     |
| MATERIAL: 1/8" ECO-BOARD  TREATMENT: DIRECT PRINT GRAPHIC  APPROX. SIZE: 40.00"w x 9.92"h  GRAPHIC C QTY. 1  MATERIAL: TENSION FABRIC *  TREATMENT: PILLOWCASE GRAPHIC  APPROX. SIZE: 10"/16"w taper x 46.458"h  GRAPHIC D QTY. 1  MATERIAL: TENSION FABRIC *  TREATMENT: PILLOWCASE GRAPHIC                                                                                                                                                                 | APPROX. SIZE: | 92.842"w x 83.842"h       |
| MATERIAL: 1/8" ECO-BOARD  TREATMENT: DIRECT PRINT GRAPHIC  APPROX. SIZE: 40.00"w x 9.92"h  GRAPHIC C QTY. 1  MATERIAL: TENSION FABRIC *  TREATMENT: PILLOWCASE GRAPHIC  APPROX. SIZE: 10"/16"w taper x 46.458"h  GRAPHIC D QTY. 1  MATERIAL: TENSION FABRIC *  TREATMENT: PILLOWCASE GRAPHIC                                                                                                                                                                 |               |                           |
| TREATMENT: DIRECT PRINT GRAPHIC  APPROX. SIZE: 40.00"w x 9.92"h  GRAPHIC C QTY. 1  MATERIAL: TENSION FABRIC *  TREATMENT: PILLOWCASE GRAPHIC  APPROX. SIZE: 10"/16"w taper x 46.458"h  GRAPHIC D QTY. 1  MATERIAL: TENSION FABRIC *  TREATMENT: PILLOWCASE GRAPHIC                                                                                                                                                                                           | GRAPHIC B     | QTY. 1                    |
| APPROX. SIZE: 40.00"w x 9.92"h  GRAPHIC C QTY. 1  MATERIAL: TENSION FABRIC *  TREATMENT: PILLOWCASE GRAPHIC  APPROX. SIZE: 10"/16"w taper x 46.458"h  GRAPHIC D QTY. 1  MATERIAL: TENSION FABRIC *  TREATMENT: PILLOWCASE GRAPHIC                                                                                                                                                                                                                            | MATERIAL:     | 1/8" ECO-BOARD            |
| GRAPHIC C QTY. 1  MATERIAL: TENSION FABRIC *  TREATMENT: PILLOWCASE GRAPHIC  APPROX. SIZE: 10"/16"w taper x 46.458"h  GRAPHIC D QTY. 1  MATERIAL: TENSION FABRIC *  TREATMENT: PILLOWCASE GRAPHIC                                                                                                                                                                                                                                                            | TREATMENT:    | DIRECT PRINT GRAPHIC      |
| MATERIAL: TENSION FABRIC *  TREATMENT: PILLOWCASE GRAPHIC  APPROX. SIZE: 10"/16"w taper x 46.458"h  GRAPHIC D QTY. 1  MATERIAL: TENSION FABRIC *  TREATMENT: PILLOWCASE GRAPHIC                                                                                                                                                                                                                                                                              | APPROX. SIZE: | 40.00"w x 9.92"h          |
| MATERIAL: TENSION FABRIC *  TREATMENT: PILLOWCASE GRAPHIC  APPROX. SIZE: 10"/16"w taper x 46.458"h  GRAPHIC D QTY. 1  MATERIAL: TENSION FABRIC *  TREATMENT: PILLOWCASE GRAPHIC                                                                                                                                                                                                                                                                              |               |                           |
| TREATMENT: PILLOWCASE GRAPHIC  APPROX. SIZE: 10"/16"w taper x 46.458"h  GRAPHIC D QTY. 1  MATERIAL: TENSION FABRIC *  TREATMENT: PILLOWCASE GRAPHIC                                                                                                                                                                                                                                                                                                          | GRAPHIC C     | QTY. 1                    |
| APPROX. SIZE: 10"/16"w taper x 46.458"h  GRAPHIC D QTY. 1  MATERIAL: TENSION FABRIC *  TREATMENT: PILLOWCASE GRAPHIC                                                                                                                                                                                                                                                                                                                                         | MATERIAL:     | TENSION FABRIC *          |
| GRAPHIC D QTY. 1 MATERIAL: TENSION FABRIC * TREATMENT: PILLOWCASE GRAPHIC                                                                                                                                                                                                                                                                                                                                                                                    | TREATMENT:    | PILLOWCASE GRAPHIC        |
| MATERIAL: TENSION FABRIC * TREATMENT: PILLOWCASE GRAPHIC                                                                                                                                                                                                                                                                                                                                                                                                     | APPROX. SIZE: | 10"/16"w taper x 46.458"h |
| MATERIAL: TENSION FABRIC * TREATMENT: PILLOWCASE GRAPHIC                                                                                                                                                                                                                                                                                                                                                                                                     |               |                           |
| TREATMENT: PILLOWCASE GRAPHIC                                                                                                                                                                                                                                                                                                                                                                                                                                | GRAPHIC D     | QTY. 1                    |
|                                                                                                                                                                                                                                                                                                                                                                                                                                                              | MATERIAL:     | TENSION FABRIC *          |
| APPROX. SIZE: 6"/12"w taper x 130.036"h                                                                                                                                                                                                                                                                                                                                                                                                                      | TREATMENT:    | PILLOWCASE GRAPHIC        |
|                                                                                                                                                                                                                                                                                                                                                                                                                                                              | APPROX. SIZE: | 6"/12"w taper x 130.036"h |

## **ACCENTS**

| ACCENTS       | QTY. 2            |
|---------------|-------------------|
| MATERIAL:     | ECO-GLASS         |
| TREATMENT:    | 100% FROSTED      |
| APPROX. SIZE: | 10.47"w x 40.00"h |

## **ECO-Glass**

ECO-Glass is a "green" alternative to standard acrylic or plexiglass and is made from 100% post-industrial recycled content. ECO-Glass can be used for infills, accents and direct print graphic substrate. ECO-Glass can be clear or frosted.